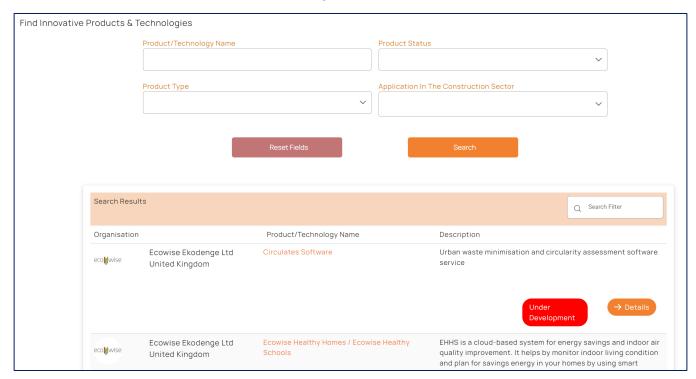

Digital tools can be accessed from the Menu bar too.

• Find Innovative Product and Technologies: