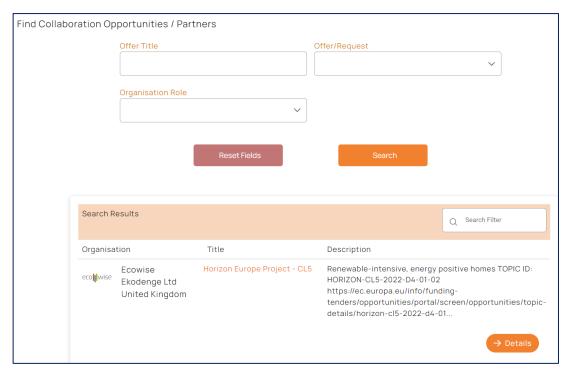

m Profile





## Create Working Groups







## 12-CREATE NEWS – (Only available to Cluster Administrators)



#### Add News



### Complete the form - and Save



## Target your Audience -







## 13-CREATE CALLS (Funding Opportunities)

Add New Calls – (Only available to Cluster Administrators)



## Complete the form - and Save



# Target your Audience -







#### 14-DIGTAL TOOLS

You can use the "Digital Tools" to find product, service, organisations and collaboration Opportunities.

You can access Digital tools (What we offer) through the Metabuilding Landing Page and the ecosystem pages.



Digital tools can be accessed from the Menu bar too.





• Find Innovative Product and Technologies:



## Find Innovation Support







## • Find Collaboration Opportunities / Partners



## Find Organisation







# Engage with Innovations Clusters



#### 15- My METABUILDING

## Access "My Metabuilding" Page via Menu Bar







### Home Page – Feed Page



### **16-NATIONAL CLUSTERS**

National cluster can be accessed through the menu bar



#### 17-LANGUAGE OPTIONS

Language options can be accessed through the menu bar.