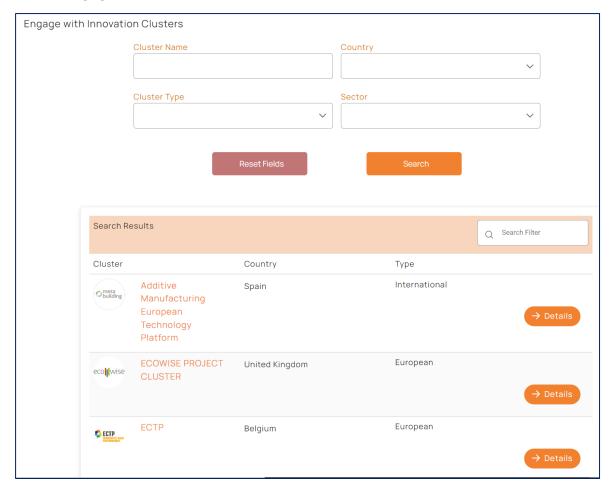

(Only available to Cluster Administrators)



#### Add News



### Complete the form - and Save



## Target your Audience -







## 13-CREATE CALLS (Funding Opportunities)

Add New Calls – (Only available to Cluster Administrators)



## Complete the form - and Save



# Target your Audience -







#### 14-DIGTAL TOOLS

You can use the "Digital Tools" to find product, service, organisations and collaboration Opportunities.

You can access Digital tools (What we offer) through the Metabuilding Landing Page and the ecosystem pages.



Digital tools can be accessed from the Menu bar too.





• Find Innovative Product and Technologies:



## Find Innovation Support







## • Find Collaboration Opportunities / Partners



## Find Organisation







# Engage with Innovations Clusters



#### 15- My METABUILDING

## Access "My Metabuilding" Page via Menu Bar







### Home Page – Feed Page



### **16-NATIONAL CLUSTERS**

National cluster can be accessed through the menu bar



#### 17-LANGUAGE OPTIONS

Language options can be accessed through the menu bar.