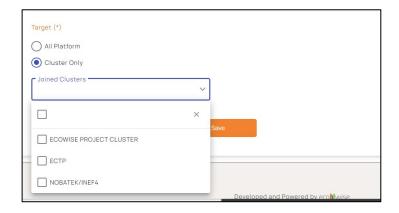

#### Complete the form – and Save

Target your Audience

## Target your Audience -

# Target your Audience -