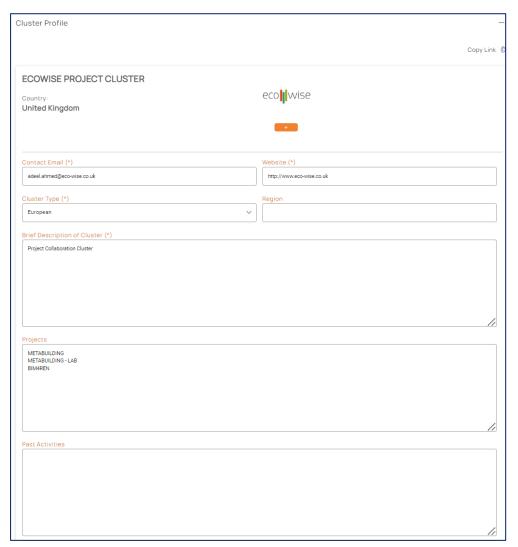

s - Ecowise Ekodenge Ltd

+ Add New Opportunity

After creating a new record, do not forget to enter detailed information by clicking the 'Update' button. Important! In order for your record to be found when searched, you must select it's status as 'published'.

#### Complete the form – and Save



Target your Audience







# Preview & Publish your Opportunity



### The Opportunity will not be accessible via digital tools unless it's been "Published"







## 11-ECOSYSTEMS - (CREATE, MANAGE & JOIN)



#### Join Ecosystems



- \*\* Joining requests are subject to approval from Cluster Administrator \*\*
  - Create and Manage Ecosystem.



New Ecosystem require approval from the Metabuilding-Admin. Once Approved you will receive an email Notification





## Update Ecosystem Profile





## Create Working Groups







## 12-CREATE NEWS – (Only available to Cluster Administrators)



#### Add News



### Complete the form - and Save



## Target your Audience -







## 13-CREATE CALLS (Funding Opportunities)

Add New Calls – (Only available to Cluster Administrators)



## Complete the form - and Save



# Target your Audience -







#### 14-DIGTAL TOOLS

You can use the "Digital Tools" to find product, service, organisations and collaboration Opportunities.

You can access Digital tools (What we offer) through the Metabuilding Landing Page and the ecosystem pages.



Digital tools can be accessed from the Menu bar too.





• Find Innovative Product and Technologies:



## Find Innovation Support







## • Find Collaboration Opportunities / Partners



## Find Org