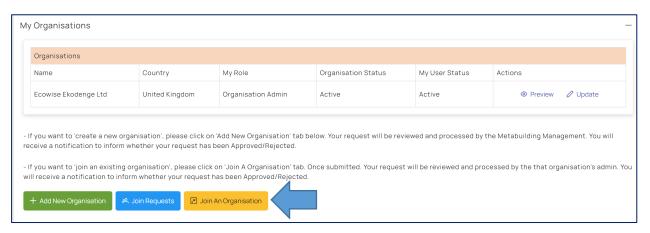

## 5- My ORGANISATION

Join an existing Organization or Add a new Organization

### "JOIN" an Organisations

## "ADD" an Organisations