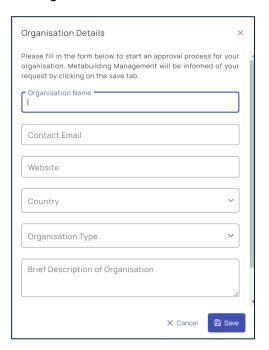

## "ADD" an Organisations

## New Organisations requires approval from the Metabuilding-Admin

Once approved you will receive an email notification, you may proceed to update your Organisation,