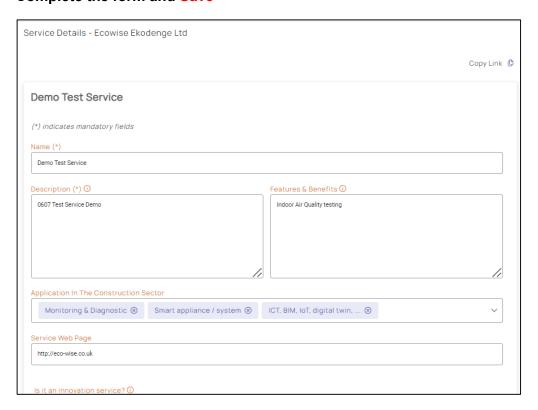

### Complete the form and Save

The service will not be accessible via digital tools unless it has been "Published"