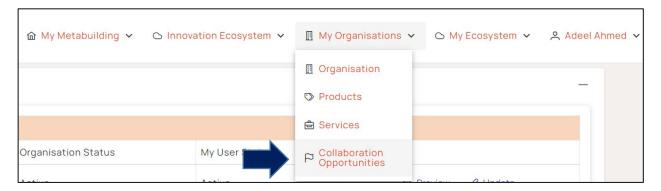

#### **10-ADD OPPORTUNTIES**

You can publish your Opportunity(s) via "My Organisation" tab

### Click "Add New Opportunity"

Opportunities - Ecowise Ekodenge Ltd

+ Add New Opportunity

After creating a new record, do not forget to enter detailed information by clicking the 'Update' button. Important! In order for your record to be found when searched, you must select it's status as 'published'.