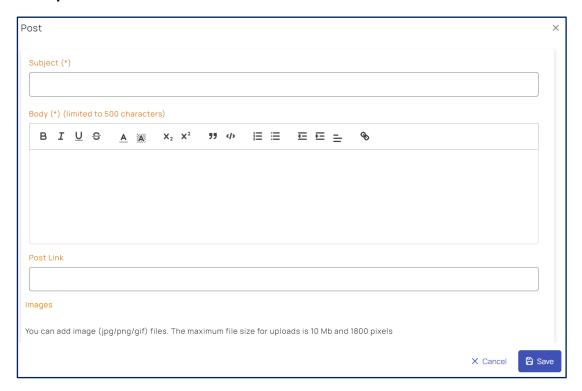

#### "Add New Post"

#### Complete the form - and Save

It will appear the in "My Metabuilding Page"