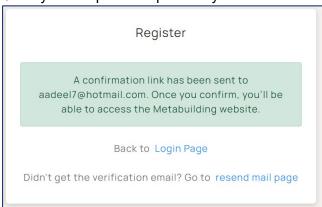

## https://www.metabuilding.com/

Click on "Register" tab from the menu bar and complete the form

Once you complete the process you will receive a verification email