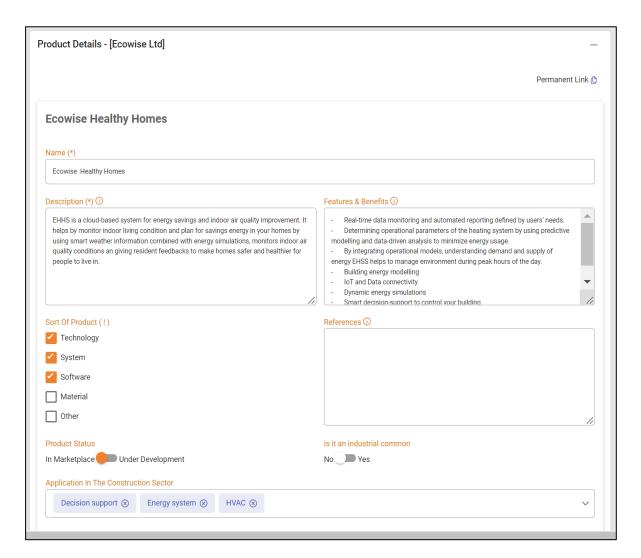

### Click "Add New Product"

### Complete the form - and Save

You can update, delete or preview your product(s).

Update information about your product(s)

The product will not be accessible via search unless it has been "Published".

Preview & Publish your Product Profile