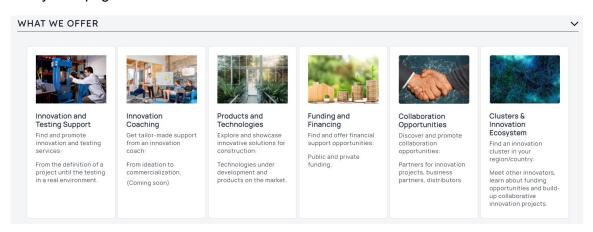

#### 14-DIGTAL TOOLS

You can use the "Digital Tools" to find product, service, organisations and collaboration Opportunities.

You can access Digital tools (What we offer) through the Metabuilding Landing Page and the ecosystem pages.

Digital tools can be accessed from the Menu bar too.

• Find Innovative Product and Technologies: