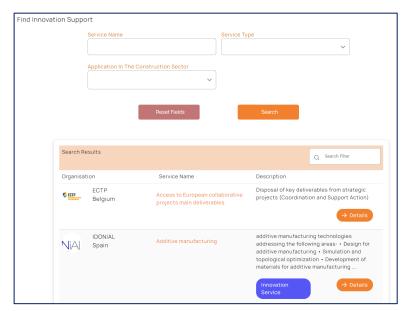

ll receive an email Notification





## Update Ecosystem Profile





## Create Working Groups







## 12-CREATE NEWS – (Only available to Cluster Administrators)



#### Add News



### Complete the form - and Save



## Target your Audience -







## 13-CREATE CALLS (Funding Opportunities)

Add New Calls – (Only available to Cluster Administrators)



## Complete the form - and Save



# Target your Audience -







#### 14-DIGTAL TOOLS

You can use the "Digital Tools" to find product, service, organisations and collaboration Opportunities.

You can access Digital tools (What we offer) through the Metabuilding Landing Page and the ecosystem pages.



Digital tools can be accessed from the Menu bar too.





• Find Innovative Product and Technologies:



## Find Innovation Support







## • Find Collaboration Opportunities / Partners



## Find Organisation







# Engage with Innovations Clusters



#### 15- My METABUILDING

## Access "My Metabuilding" Page via Menu Bar







### Home Page – Feed Page



### **16-NATIONAL CLUSTERS**

National cluster can be accessed through the menu bar



#### 17-LANGUAGE OPTIONS

Language options can be accessed through the menu bar.