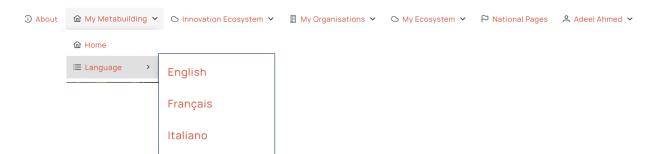

#### 17-LANGUAGE OPTIONS

Language options can be accessed through the menu bar.