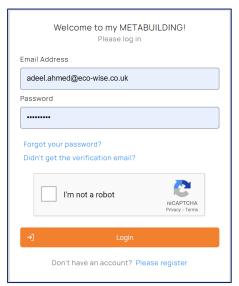

#### 2- LOGIN

Use login tab to access your account

After logging in, the platform will direct to "Home" page in "My Metabuilding" tab.