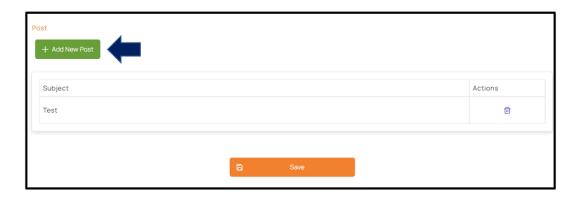

## 7- Add a POST - (Only available to Organisation Administrators)

Post function can be used to communicate with members of your organisation

#### "Add New Post"

#### Complete the form - and Save

It will appear the in "My Metabuilding Page"