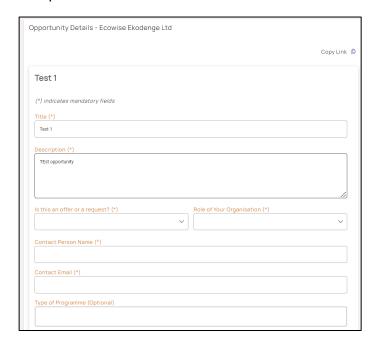

cord, do not forget to enter detailed information by clicking the 'Update' button.

Important! In order for your record to be found when searched, you must select it's status as 'published'.

### Complete the form and Save









The service will not be accessible via digital tools unless it has been "Published"



#### Preview & Publish your Service







#### **10-ADD OPPORTUNTIES**

You can publish your Opportunity(s) via "My Organisation" tab



### Click "Add New Opportunity"

Opportunities - Ecowise Ekodenge Ltd

+ Add New Opportunity

After creating a new record, do not forget to enter detailed information by clicking the 'Update' button. Important! In order for your record to be found when searched, you must select it's status as 'published'.

#### Complete the form – and Save



Target your Audience







# Preview & Publish your Opportunity



### The Opportunity will not be accessible via digital tools unless it's been "Published"







## 11-ECOSYSTEMS - (CREATE, MANAGE & JOIN)



#### Join Ecosystems



- \*\* Joining requests are subject to approval from Cluster Administrator \*\*
  - Create and Manage Ecosystem.



New Ecosystem require approval from the Metabuilding-Admin. Once Approved you will receive an email Notification





## Update Ecosystem Profile





## Create Working Groups







## 12-CREATE NEWS – (Only available to Cluster Administrators)



#### Add News



### Complete the form - and Save



## Target your Audience -







## 13-CREATE CALLS (Funding Opportunities)

Add New Calls – (Only available to Cluster Administrators)



## Com