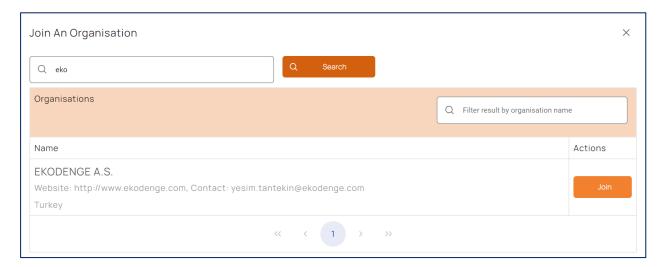

### "JOIN" an Organisations

### Click "Join Organisation"

#### Search and Join