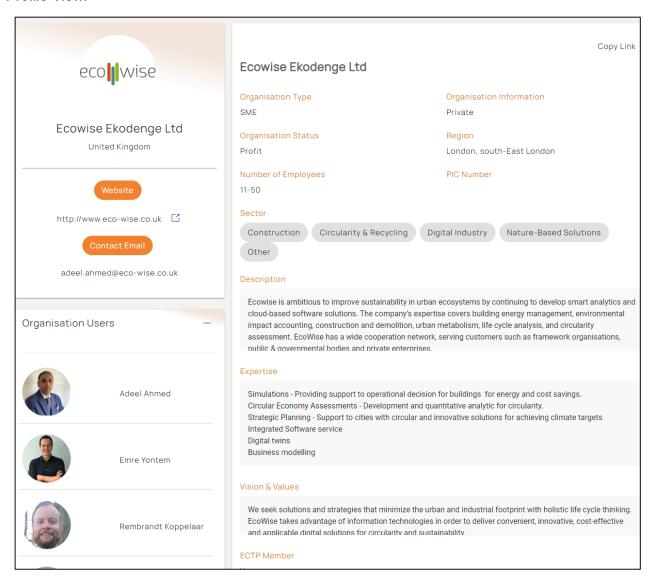

e by other users)







#### 4- CHANGE YOUR PASSWORD

### Password can be updated via tab below



## Update and Save







## 5- My ORGANISATION

Join an existing Organization or Add a new Organization

### "JOIN" an Organisations



### Click "Join Organisation"



#### Search and Join





## "ADD" an Organisations



## New Organisations requires approval from the Metabuilding-Admin



Once approved you will receive an email notification, you may proceed to update your Organisation,

#### Email confirmation will appear as such:





#### 6- UPDATE AND PREVIEW ORGANISATION PROFILE

You can access your organisation profile via "My Organisation" tab



# "Update" Organisational Profile



## **Update Organisation Logo**







#### Preview Organisational Profile.



#### Profile View:





## 7- Add a POST - (Only available to Organisation Administrators)

Post function can be used to communicate with members of your organisation



#### "Add New Post"



#### Complete the form - and Save



It will appear the in "My Metabuilding Page"







## 8- PRODUCT - (Add and Manage)

You can publish your products via "My Organisation" tab



### Click "Add New Product"



### Complete the form - and Save







You can update, delete or preview your product(s).



Update information about your product(s)





The product will not be accessible via search unless it has been "Published".



Preview & Publish your Product Profile









### 9- SERVICES - (Add and Manage)

You can publish your Service(s) via "My Organisation" tab



#### Click "Add New Service"

Services - Ecowise