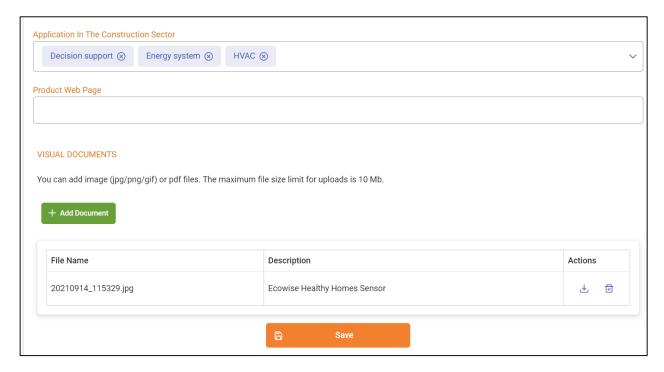

### Complete the form and Save

The service will not be accessible via digital tools unless it has been "Published"