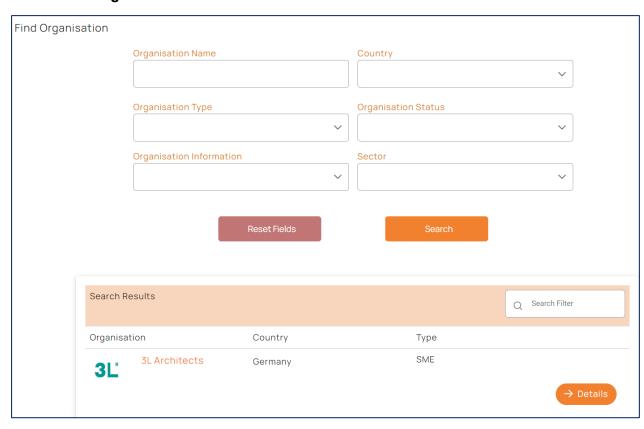

Working Groups







## 12-CREATE NEWS – (Only available to Cluster Administrators)



#### Add News



### Complete the form - and Save



## Target your Audience -







## 13-CREATE CALLS (Funding Opportunities)

Add New Calls – (Only available to Cluster Administrators)



## Complete the form - and Save



# Target your Audience -







#### 14-DIGTAL TOOLS

You can use the "Digital Tools" to find product, service, organisations and collaboration Opportunities.

You can access Digital tools (What we offer) through the Metabuilding Landing Page and the ecosystem pages.



Digital tools can be accessed from the Menu bar too.





• Find Innovative Product and Technologies:



## Find Innovation Support







## • Find Collaboration Opportunities / Partners



## Find Organisation







# Engage with Innovations Clusters



#### 15- My METABUILDING

## Access "My Metabuilding" Page via Menu Bar







### Home Page – Feed Page



### **16-NATIONAL CLUSTERS**

National cluster can be accessed through the menu bar



#### 17-LANGUAGE OPTIONS

Language options can be accessed through the menu bar.