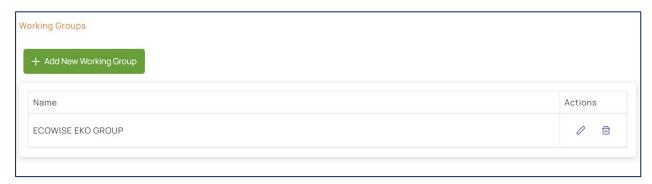

Add New Opportunity

After creating a new record, do not forget to enter detailed information by clicking the 'Update' button. Important! In order for your record to be found when searched, you must select it's status as 'published'.

#### Complete the form – and Save



Target your Audience







# Preview & Publish your Opportunity



### The Opportunity will not be accessible via digital tools unless it's been "Published"







## 11-ECOSYSTEMS - (CREATE, MANAGE & JOIN)



#### Join Ecosystems



- \*\* Joining requests are subject to approval from Cluster Administrator \*\*
  - Create and Manage Ecosystem.



New Ecosystem require approval from the Metabuilding-Admin. Once Approved you will receive an email Notification





## Update Ecosystem Profile





## Create Working Groups







## 12-CREATE NEWS – (Only available to Cluster Administrators)



#### Add News



### Complete the form - and Save



## Target your Audience -







## 13-CREATE CALLS (Funding Opportunities)

Add New Calls – (Only available to Cluster Administrators)



## Complete the form - and Save



# Target your Audience -







#### 14-DIGTAL TOOLS

You can use the "Digital Tools" to find product, service, organisations and collaboration Opportunities.

You can access Digital tools (What we offer) through the Metabuilding Landing Page and the ecosystem pages.



Digital tools can be accessed from the Menu bar too.





• Find Innovative Product and Technologies:



## Find Innovation Support







## • Find Collaboration Opportunities / Partners



## Find Organisation







# Engage wi