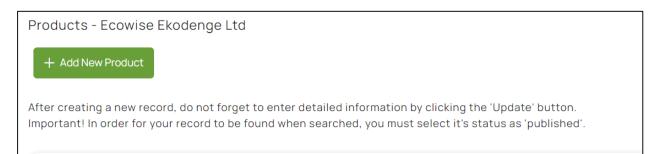

### Click "Add New Product"

### Complete the form - and Save

You can update, delete or preview your product(s).

Update information about your product(s)

The product will not be accessible via search unless it has been "Published".

Preview & Publish your Product Profile