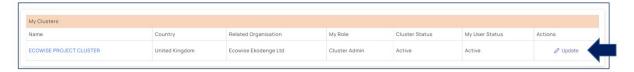

#### 6- UPDATE AND PREVIEW ORGANISATION PROFILE

You can access your organisation profile via "My Organisation" tab