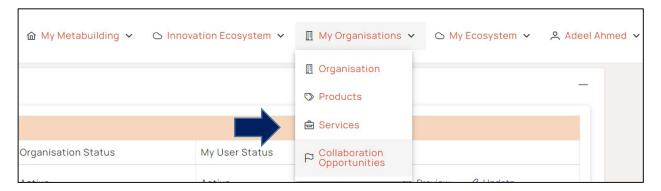

### 9- SERVICES - (Add and Manage)

You can publish your Service(s) via "My Organisation" tab

#### Click "Add New Service"

Services - Ecowise Ekodenge Ltd

+ Add New Service

After creating a new record, do not forget to enter detailed information by clicking the 'Update' button.

Important! In order for your record to be found when searched, you must select it's status as 'published'.