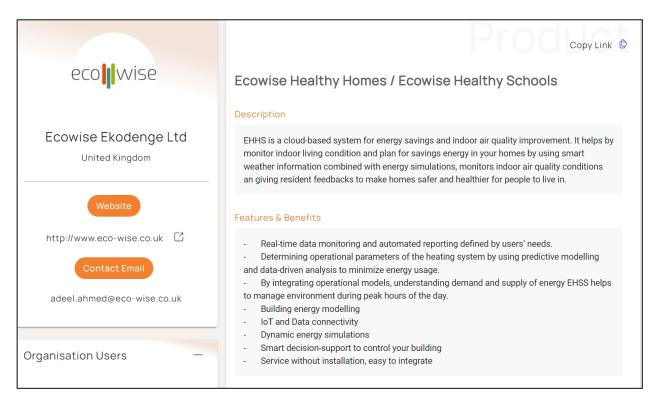

### Complete the form - and Save

You can update, delete or preview your product(s).

Update information about your product(s)

The product will not be accessible via search unless it has been "Published".

Preview & Publish your Product Profile