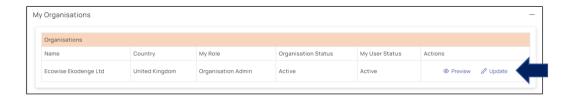

#### 6- UPDATE AND PREVIEW ORGANISATION PROFILE

You can access your organisation profile via "My Organisation" tab

# "Update" Organisational Profile