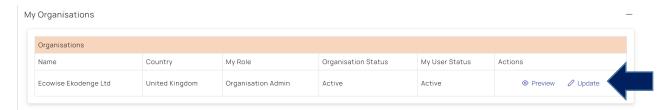

#### 6- UPDATE AND PREVIEW ORGANISATION PROFILE

You can access your organisation profile via "My Organisation" tab

#### Preview Organisational Profile.

#### Profile View: