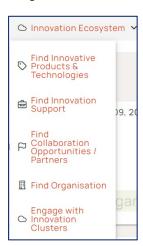

Digital tools can be accessed from the Menu bar too.

• Find Innovative Product and Technologies:

## Find Innovation Support

## • Find Collaboration Opportunities / Partners

## Find Organisation

# Engage with Innovations Clusters