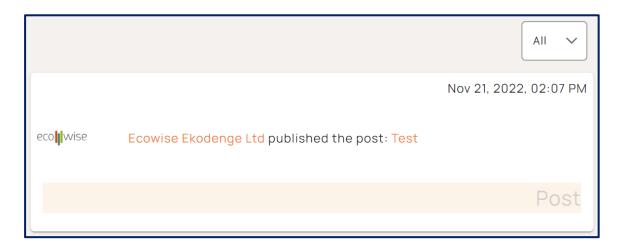

## 7- Add a POST - (Only available to Organisation Administrators)

Post function can be used to communicate with members of your organisation

#### "Add New Post"

#### Complete the form - and Save

It will appear the in "My Metabuilding Page"