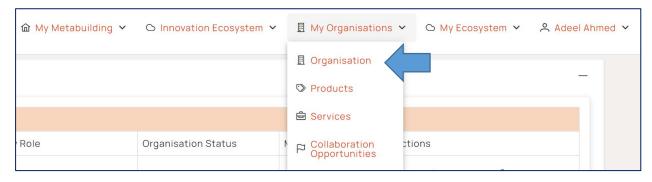

#### 6- UPDATE AND PREVIEW ORGANISATION PROFILE

You can access your organisation profile via "My Organisation" tab