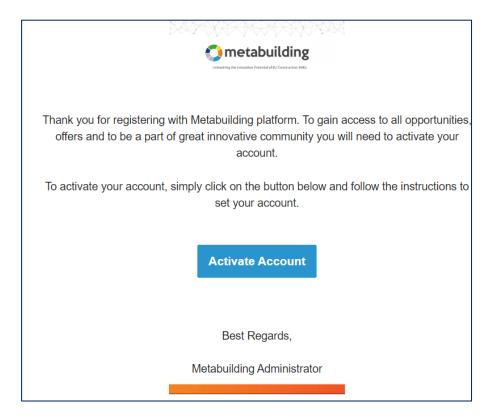

| 18 |
| 11- | ECOSYSTEMS – (CREATE, MANAGE & JOIN)                         | 20 |
| 12- | CREATE NEWS – (Only available to Cluster Administrators)     | 22 |
| 13- | CREATE CALLS (Funding Opportunities)                         | 23 |
| 14- | DIGTAL TOOLS                                                 | 24 |
| 15- | My METABUILDING                                              | 27 |
| 16- | NATIONAL CLUSTERS                                            | 28 |
| 17- | LANGUAGE OPTIONS                                             | 28 |



#### 1- REGISTRATION

## https://www.metabuilding.com/

Click on "Register" tab from the menu bar and complete the form



Once you complete the process you will receive a verification email





# Verify and activate your account



#### 2- LOGIN



Use login tab to access your account



After logging in, the platform will direct to "Home" page in "My Metabuilding" tab.





#### 3- UPDATE PROFILE

Update personal profile.



Use the form below to update your profile (profile details are not viewable by other users)







#### 4- CHANGE YOUR PASSWORD

### Password can be updated via tab below



## Update and Save







## 5- My ORGANISATION

Join an existing Organization or Add a new Organization

### "JOIN" an Organisations



### Click "Join Organisation"



#### Search and Join





## "ADD" an Organisations



## New Organisations requires approval from the Metabuilding-Admin



Once approved you will receive an email notification, you may proceed to update your Organisation,

#### Email confirmation will ap