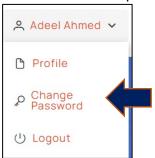

| 27 |
| 16- | NATIONAL CLUSTERS                                            | 28 |
| 17- | LANGUAGE OPTIONS                                             | 28 |



#### 1- REGISTRATION

## https://www.metabuilding.com/

Click on "Register" tab from the menu bar and complete the form



Once you complete the process you will receive a verification email





# Verify and activate your account



#### 2- LOGIN



Use login tab to access your account



After logging in, the platform will direct to "Home" page in "My Metabuilding" tab.





#### 3- UPDATE PROFILE

Update personal profile.



Use the form below to update your profile (profile details are not viewable by other users)







#### 4- CHANGE YOUR PASSWORD

### Password can be updated via tab below



## Update and Save







## 5- My ORGANISATION

Join an existing Organization or Add a new Organization

### "JOIN" an Organisations



### Click "Join Organisation"



#### Search and Join





## "ADD" an Organisations



## New Organisations requires approval from the Metabuilding-Admin



Once approved you will receive an email notification, you may proceed to update your Organisation,

#### Email confirmation will appear as such:





#### 6- UPDATE AND PREVIEW ORGANISATION PROFILE

You can access your organisation profile via "My Organisation" tab



# "Update" Organisational Profile



## **Update Organisation Logo**







#### Preview Organisational Profile.



#### Profile View:





## 7- Add a POST - (Only available to Organisation Administrators)

Post function can be used