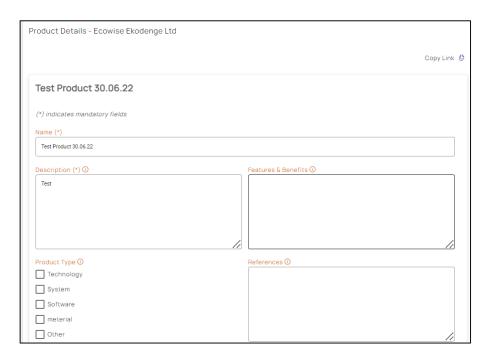

### Complete the form - and Save

You can update, delete or preview your product(s).

Update information about your product(s)

The product will not be accessible via search unless it has been "Published".

Preview & Publish your Product Profile