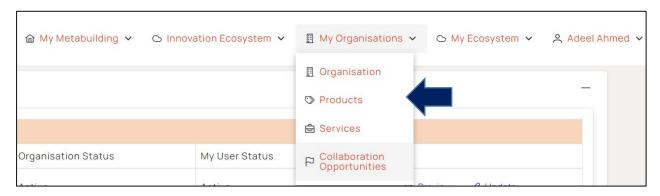

## 8- PRODUCT - (Add and Manage)

You can publish your products via "My Organisation" tab

### Click "Add New Product"