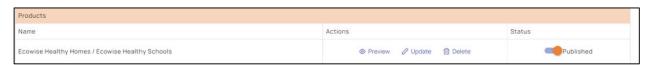

### Complete the form - and Save

You can update, delete or preview your product(s).

Update information about your product(s)

The product will not be accessible via search unless it has been "Published".

Preview & Publish your Product Profile