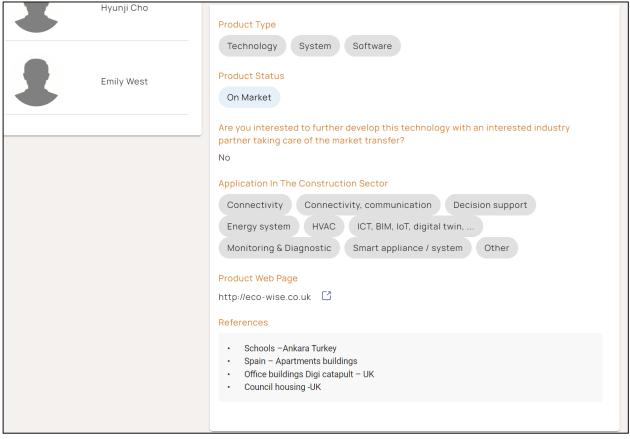

### Complete the form - and Save

You can update, delete or preview your product(s).

Update information about your product(s)

The product will not be accessible via search unless it has been "Published".

Preview & Publish your Product Profile