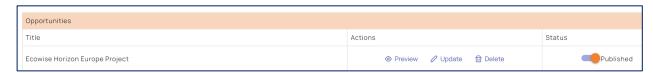

### Click "Add New Opportunity"

Opportunities - Ecowise Ekodenge Ltd

+ Add New Opportunity

After creating a new record, do not forget to enter detailed information by clicking the 'Update' button. Important! In order for your record to be found when searched, you must select it's status as 'published'.