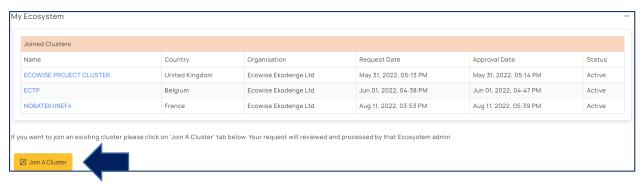

## 11-ECOSYSTEMS - (CREATE, MANAGE & JOIN)

#### Join Ecosystems

- \*\* Joining requests are subject to approval from Cluster Administrator \*\*
  - Create and Manage Ecosystem.

New Ecosystem require approval from the Metabuilding-Admin. Once Approved you will receive an email Notification