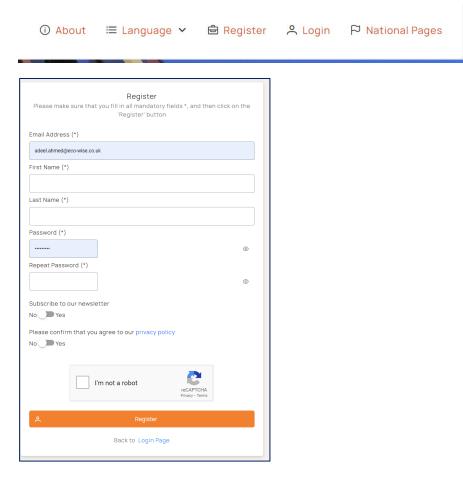

#### 1- REGISTRATION

## https://www.metabuilding.com/

Click on "Register" tab from the menu bar and complete the form

Once you complete the process you will receive a verification email