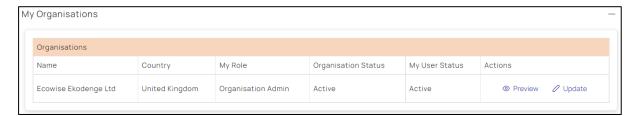

#### 6- UPDATE AND PREVIEW ORGANISATION PROFILE

You can access your organisation profile via "My Organisation" tab

#### Preview Organisational Profile.

#### Profile View: