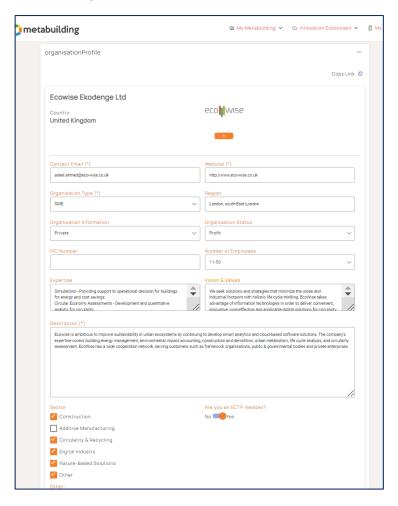

pdate personal profile.



Use the form below to update your profile (profile details are not viewable by other users)







#### 4- CHANGE YOUR PASSWORD

### Password can be updated via tab below



## Update and Save







## 5- My ORGANISATION

Join an existing Organization or Add a new Organization

### "JOIN" an Organisations



### Click "Join Organisation"



#### Search and Join





## "ADD" an Organisations



## New Organisations requires approval from the Metabuilding-Admin



Once approved you will receive an email notification, you may proceed to update your Organisation,

#### Email confirmation will appear as such:





#### 6- UPDATE AND PREVIEW ORGANISATION PROFILE

You can access your organisation profile via "My Organisation" tab



# "Update" Organisational Profile



## **Update Organisation Logo**







#### Preview Organisational Profile.



#### Profile View:





## 7- Add a POST - (Only available to Organisation Administrators)

Post function can be used to communicate with members of your organisation



#### "Add New Post"



#### Complete the form - and Save



It will appear the in "My Metabuilding Page"







## 8- PRODUCT - (Add and Manage)

You can publish your products via "My Organisation" tab



### Click "Add New Product"



### Complete the form - and Save







You can update, delete or preview your product(s).



Update information about your product(s)





The product will not be accessible via search unless it has been "Published".



Preview & Publish your Product Profile









### 9- SERVICES - (Add and Manage)

You can