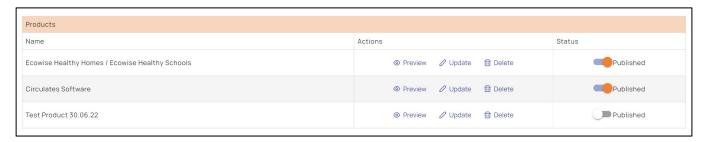

## 8- PRODUCT - (Add and Manage)

You can publish your products via "My Organisation" tab

### Click "Add New Product"

### Complete the form - and Save

You can update, delete or preview your product(s).

Update information about your product(s)

The product will not be accessible via search unless it has been "Published".

Preview & Publish your Product Profile