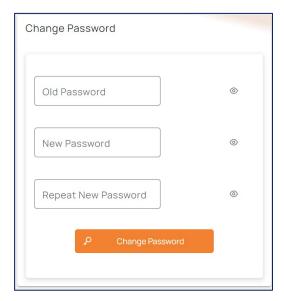

| 27 |
| 16- | NATIONAL CLUSTERS                                            | 28 |
| 17- | LANGUAGE OPTIONS                                             | 28 |



#### 1- REGISTRATION

## https://www.metabuilding.com/

Click on "Register" tab from the menu bar and complete the form



Once you complete the process you will receive a verification email





# Verify and activate your account



#### 2- LOGIN



Use login tab to access your account



After logging in, the platform will direct to "Home" page in "My Metabuilding" tab.





#### 3- UPDATE PROFILE

Update personal profile.



Use the form below to update your profile (profile details are not viewable by other users)







#### 4- CHANGE YOUR PASSWORD

### Password can be updated via tab below



## Update and Save







## 5- My ORGANISATION

Join an existing Organization or Add a new Organization

### "JOIN" an Organisations



### Click "Join Organisation"



#### Search and Join





## "ADD" an Organisations



## New Organisations requires approval from the Metabuilding-Admin



Once approved you will receive an email notification, you may proceed to update your Organisation,

#### Email confirmation will appear as such:





#### 6- UPDATE AND PREVIEW ORGANISATION PROFILE

You can access your organisation profile via "My Organisation" tab



# "Update" Organisational Profile



## **Update Organisation Logo**







#### Preview Organisational Profile.



#### Profile View:





## 7- Add a POST - (Only available to Organisation Administrators)

Post function can be used to communicate with me