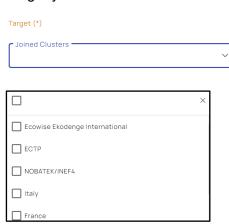

Opportunity



### The Opportunity will not be accessible via digital tools unless it's been "Published"







## 11-ECOSYSTEMS - (CREATE, MANAGE & JOIN)



#### Join Ecosystems



- \*\* Joining requests are subject to approval from Cluster Administrator \*\*
  - Create and Manage Ecosystem.



New Ecosystem require approval from the Metabuilding-Admin. Once Approved you will receive an email Notification





## Update Ecosystem Profile





## Create Working Groups







## 12-CREATE NEWS – (Only available to Cluster Administrators)



#### Add News



### Complete the form - and Save



## Target your Audience -







## 13-CREATE CALLS (Funding Opportunities)

Add New Calls – (Only available to Cluster Administrators)



## Complete the form - and Save



# Target your Audience -







#### 14-DIGTAL TOOLS

You can use the "Digital Tools" to find product, service, organisations and collaboration Opportunities.

You can access Digital tools (What we offer) through the Metabuilding Landing Page and the ecosystem pages.



Digital tools can be accessed from the Menu bar too.





• Find Innovative Product and Technologies:



## Find Innovation Support







## • Find Collaboration Opportunities / Partners



## Find Organisation







# Engage with Innovations Clusters



#### 15- My METABUILDING

## Access "My Metabuilding" Page via Menu Bar







### Home Page – Feed Page



### **16-NATIONAL CLUSTERS**

National cluster can be accessed through the menu bar



#### 17-LANGUAGE OPTIONS

Language options can be accessed through the menu bar.