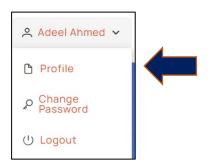

#### 3- UPDATE PROFILE

Update personal profile.

Use the form below to update your profile (profile details are not viewable by other users)