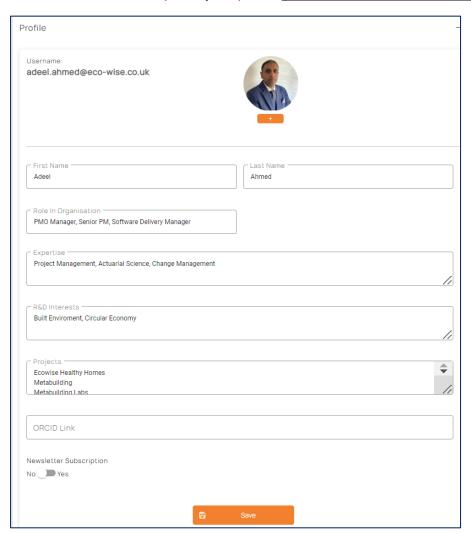

#### 3- UPDATE PROFILE

Update personal profile.

Use the form below to update your profile (profile details are not viewable by other users)